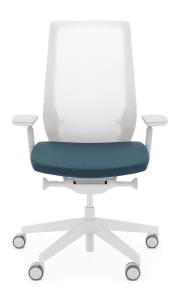

## Technical data

**product versions** 150SFL - swivel, mesh backrest, Synchro mechanism, sliding seat, seat forward tilit, seat

side-movement function

mechanism Synchro SFL

**base** Five-star base.

Variants:

- teflon glides (universal, always black).

**seat** Black plastic cover; cold molded foam - density 75 kg/m3.

**backrest** Mesh backrest (frame made of polyamide with glass fibre)

Enabling free air circulation while sitting.

Mesh types: Runner and Rhythm.

Option: height adjustable lumbar support with 2-stage depth adjustment

shell

headrest

net weight 150SFL - 18,0 kg

gross weight 150SFL - 21,0 kg