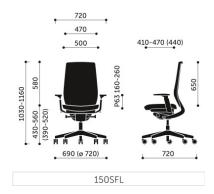

- height adjustable armrest (range 100 mm), sliding pad (+/- 50 mm) with span

option (+/- 27 mm), and pivot option (+/- 27°), polyurethane pad.

gas lift Gaslift with shock absorber as standard.

Gaslift cover - always in base colour.

**castors/glides** - hard castors (for soft floors) - black or light grey,

- soft castors (for hard floors) - black or light grey,

- teflon glides (universal, always black).

**seat** Black plastic cover; cold molded foam - density 75 kg/m3.

**backrest** Mesh backrest (frame made of polyamide with glass fibre)

Enabling free air circulation while sitting.

Mesh types: Runner and Rhythm.

Option: height adjustable lumbar support with 2-stage depth adjustment

shell

headrest

net weight 150SFL - 18,0 kg

gross weight 150SFL - 21,0 kg

## **Dimensions**