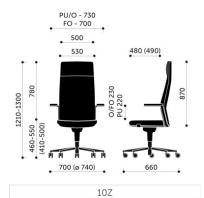

## Technical data

**product versions** 10S - swivel, high backrest, Synchro mechanism

10Z - swivel, high backrest, Rocker mechanism 20S - swivel, low backrest, Synchro mechanism 20Z - swivel, low backrest, Rocker mechanism

Z - Rocker mechanism

**base** Five-star base (polished aluminium)

**armrests** - PU - aluminium armrest, polyurethane armpad

- O - aluminium armrest, upholstered armpad:

- models with leather upholstery - armpad upholstered with the same colour

## **Dimensions**

\_PDF\_FOOTER 2/2