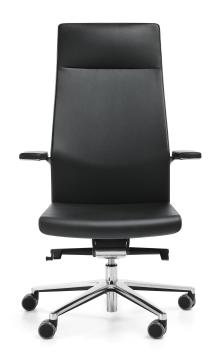

## Technical data

**product versions** 10S - swivel, high backrest, Synchro mechanism

10Z - swivel, high backrest, Rocker mechanism 20S - swivel, low backrest, Synchro mechanism 20Z - swivel, low backrest, Rocker mechanism