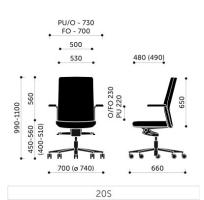

## Technical data

**product versions** 10S - swivel, high backrest, Synchro mechanism

10Z - swivel, high backrest, Rocker mechanism 20S - swivel, low backrest, Synchro mechanism 20Z - swivel, low backrest, Rocker mechanism

## **Dimensions**

\_PDF\_FOOTER 2/2