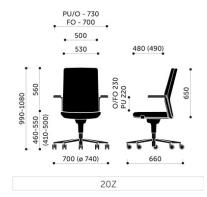

## Technical data

**product versions** 10S - swivel, high backrest, Synchro mechanism

10Z - swivel, high backrest, Rocker mechanism 20S - swivel, low backrest, Synchro mechanism 20Z - swivel, low backrest, Rocker mechanism

## **Dimensions**

\_PDF\_FOOTER 2/2