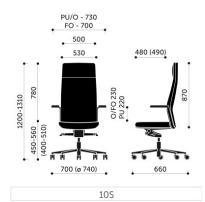

## Technical data

**product versions** 10S - swivel, high backrest, Synchro mechanism

10Z - swivel, high backrest, Rocker mechanism 20S - swivel, low backrest, Synchro mechanism 20Z - swivel, low backrest, Rocker mechanism

**mechanism** Synchro S - adjustment of seat height, synchronising mechanism with the possibility

to adjust the resilience of the backrest to the weight of the sitting person. The synchro

mechanism can be locked in one of four positions.

## **Dimensions**

\_PDF\_FOOTER 2/2